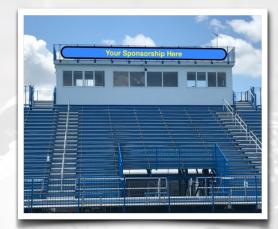

#### Platinum Level – Press Box Sponsorship (front football side)

- \$35,000 for 5 years payable up front; or \$7,000 annually. (River Valley Boosters agree to purchase, install, and maintain sponsorship space)
- Includes full page ad in fall & winter program.