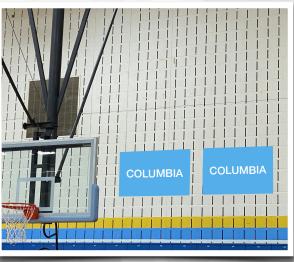

## **Columbia Level – Banner Space on South End Zone Fencing**

- \$1500 for 3 years, payable up front or in increments of \$500 (RV Athletic Boosters cover banner)
- Includes small ad in fall and winter program.