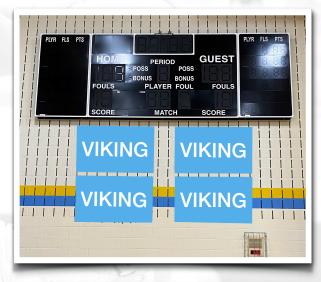

## Viking Level – Small Scoreboard Sign

- \$3,000 for 3 years, payable up front or in increments of \$1,000 (RV Boosters cover decal, install, maintenance)
- Includes half page ad in fall & winter program.